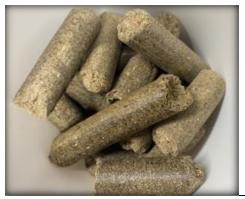

## PRECISION 15% CATTLE CAKE

Product No. 1495 Form: Cake

A large diameter pellet formulated to provide protein, energy, vitamins, and minerals to cattle on high forage diets. May be used when forage supply is limited and/or of poor quality.