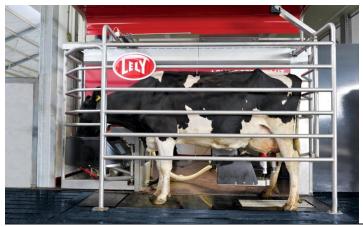

## ENTICER ROBOT PELLET

Product No. 1150 Form: Pellet

A durable, highly palatable pellet designed to entice cows to frequent the robotic milking system.

## **DIRECTIONS FOR USE**

Provide Enticer Robot Pellet to lactating dairy cattle through robotic milking systems. Feed at a rate of 4-18 lb/head/day depending on milk production as part of a complete ration or per the recommendation of your Famo Feeds Representative. Provide plenty of fresh, clean water at all times.