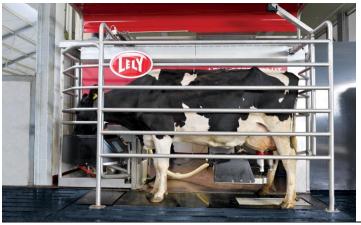

## ENTICER ROBOT PELLET

Product No. 1150 Form: Pellet

A durable, highly palatable pellet designed to entice cows to frequent the robotic milking system.

## **DIRECTIONS FOR USE**

Provide Enticer Robot Pellet to lactating dairy cattle through robotic milking systems. Feed at a rate of 4-18 lb/head/day depending on milk production as part of a complete ration or per the recommendation of your Famo Feeds Representative. Provide plenty of fresh, clean water at all times.